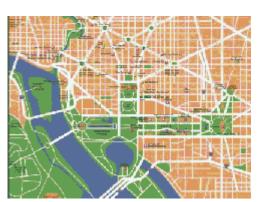

Washington D.C. An untrained eye might not see the Luciferic connection in this map.

The upper four points of the Goathead represent the four elements of the world, Fire, Water, Earth, and Air. The bottom fifth point represents the spirit of Lucifer. All of which are represented in Washington D.C. (The United States Capital)

According to occultic/Satanic doctrine, the upper four points of the Goathead(left) represent the four elements of the world, Fire, Water, Earth, and Air. The bottom fifth point represents the spirit of Lucifer. In the above photocopy of the Goathead Pentagram, the fifth point extends down into the mind of the goat, who represents Lucifer. With all that as background, let us now begin our study of Governmental Center, Washington, D.C.

In the street layout of Washington D.C., the fifth point is the White House, a symbol placement which represents the intention that the spirit and the mind of Lucifer will be permanently residing in the White House. The map I found isn't all that accurate as far as the streets are concerned, but it will have to do.

Lansat satellite image of the White House (below center) and surrounding northern area.

The White House makes up the southern most tip of the Goathead.

In the map above, beginning from top left to top middle:

- 1. Dupont Circle, Logan Circle, and Scott Circle in the middle, form the top three points of the Devil's Goathead of Mendes, one of the most important types of the Five-pointed Devil's Pentagram.
- 2. Washington Circle forms the extreme left-hand point of the Goathead.
- 3. Mt. Vernon Square forms the extreme right-hand point of the Goathead.
- 4. The White House forms the fifth and bottom point of the Goathead.

There is a 666 evident in the most important top three circles of the Goathead, Dupont Circle, Scott Circle, and Logan Circle. Each of these streets has six major streets coming into them from all angles of the circle. This type of encoding is so typical of the occultist.