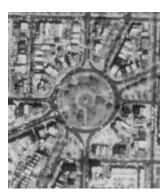

**Dupont Circle** 

Scott Circle

Satellite photos came from Microsoft's Terraserver.

Now look for a moment at the circles which comprise the points of the Pentagram. Washington Circle, Dupont Circle, Scott Circle, and Logan Circle comprise four of the six points of the Pentagram. The only point which is not a circle or a form of a circle is Mt. Vernon Square. We shall return to the discussion of the importance of the square to the occultist, but let us now concentrate upon the circle.

Logan Circle

It is no secret as to why the Masonic architect chose to use circles as four of the points of the Pentagram. As Goodman states in his book, Magic Symbols, "without doubt, the circle is the most