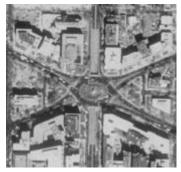

In the street layout of Washington D.C., the fifth point is the White House, a symbol placement which represents the intention that the spirit and the mind of Lucifer will be permanently residing in the White House. The map I found isn't all that accurate as far as the streets are concerned, but it will have to do.

The White House

Map of Washington D.C. with outlined Luciferic design.

But, there is much more symbolism expressed by the circle in occultic thought. The circle has also been used as a halo above a person's head, denoting that "he or she is in direct communication with the spiritual world".