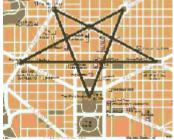

In the street layout of Washington D.C., the fifth point is the White House, a symbol placement which represents the intention that the spirit and the mind of Lucifer will be permanently residing in the White House. The map I found isn't all that accurate as far as the streets are concerned, but it will have to do.

- 1. Dupont Circle, Logan Circle, and Scott Circle in the middle, form the top three points of the Devil's Goathead of Mendes, one of the most important types of the Five-pointed Devil's Pentagram.
- 2. Washington Circle forms the extreme left-hand point of the Goathead.
- 3. Mt. Vernon Square forms the extreme right-hand point of the Goathead.
- 4. The White House forms the fifth and bottom point of the Goathead.

There is a 666 evident in the most important top three circles of the Goathead, Dupont Circle, Scott Circle, and Logan Circle. Each of these streets has six major streets coming into them from all angles of the circle. This type of encoding is so typical of the occultist.

The White House

Map of Washington D.C. with outlined Luciferic design.

But, there is much more symbolism expressed by the circle in occultic thought. The circle has also been used as a halo above a person's head, denoting that "he or she is in direct communication with the spiritual world".

Four out of five triangles of the Goathead has a circle, representing the All-Seeing Eye atop each triangle. However, the architect had a problem with the triangle at the far right, because he chose the square as the anchor point; the solution is to place Thomas Circle at one of the points, thus giving that triangle an All-Seeing Eye. In fact, I believe this is the reason why Thomas Circle was placed in the odd position it was; it is the only circle which was not placed as an anchor of the Pentagram. Even the Southern Point of the Goathead Pentagram, the one which ends at the White House, has a circle at its top. Notice the Ellipse located just to the south of the White House lawn. (below)

#### NORTH

Lansat image of the White House

Thus, the FreeMason architect who drew this pattern intended to show that Governmental Center was planned to be ruled by Satan. Further, the Goathead Pentagram was placed so the Southernmost point, the spiritual point, is precisely centered on the White House. Notice that I did not arbitrarily draw these lines to center on the White House; rather, the White House is the precise point where the two lines formed by Connecticut Avenue flowing from Dupont Circle, and by Vermont Avenue flowing from Logan Circle, intersect. The meaning is all too clear. Occultists planned for the White House to be controlled by Lucifer in accordance with his occultic power and doctrine.