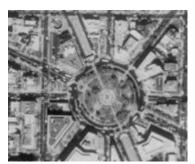

Lansat satellite image of the White House (below center) and surrounding northern area.

The White House makes up the southern most tip of the Goathead.

In the map above, beginning from top left to top middle:

Four out of five triangles of the Goathead has a circle, representing the All-Seeing Eye atop each triangle. However, the architect had a problem with the triangle at the far right, because he chose the square as the anchor point; the solution is to place Thomas Circle at one of the points, thus giving that triangle an All-Seeing Eye. In fact, I believe this is the reason why Thomas Circle was placed in the odd position it was; it is the only circle which was not placed as an anchor of the Pentagram. Even the Southern Point of the Goathead Pentagram, the one which ends at the White House, has a circle at its top. Notice the Ellipse located just to the south of the White House lawn. (below)

#### NORTH

Lansat image of the White House

Thus, the FreeMason architect who drew this pattern intended to show that Governmental Center was planned to be ruled by Satan. Further, the Goathead Pentagram was placed so the Southernmost point, the spiritual point, is precisely centered on the White House. Notice that I did not arbitrarily draw these lines to center on the White House; rather, the White House is the precise point where the two lines formed by Connecticut Avenue flowing from Dupont Circle, and by Vermont Avenue flowing from Logan Circle, intersect. The meaning is all too clear. Occultists planned for the White House to be controlled by Lucifer in accordance with his occultic power and doctrine.