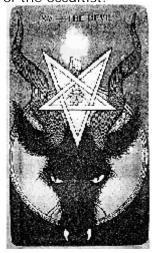

According to occultic/Satanic doctrine, the upper four points of the Goathead(left) represent the four elements of the world, Fire, Water, Earth, and Air. The bottom fifth point represents the spirit of Lucifer. In the above photocopy of the Goathead Pentagram, the fifth point extends down into the mind of the goat, who represents Lucifer. With all that as background, let us now begin our study of Governmental Center, Washington, D.C.

The Goathead.(for your reference)

But, there is still more meaning expressed by this Goathead Pentagram. Quickly look again at the photocopy of the Devil's Pentagram, as copied from Goodman's Magic Symbol book. Protruding from the middle top of the Pentagram is a lighted candle, which is producing light. This physical light represents spiritual illumination. If this representation were made on a map, this illuminating candle would be thought of as being North. North is a very important direction, because it is the place of Governmental control. In I Ching, for example, North is the "place one reports to the master on accomplishments". (New Age Dictionary). This is again a fulfillment of Scripture.