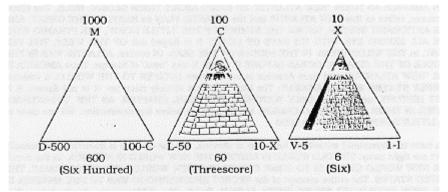

More than one method exists for arriving at 1776. However, there is only one way to arrive at the following sequence. The **Babelonian numbering system** was used by the Masonic designers of the Seal. That numbering system was not based on ten, but on six. For example, "600" would be 1000, "60" would be 100 and "6" would be 10.

The Occult is Trinitarian, i.e. it's main teachings are grouped in three's. The Number Sequence "93 and 93, 93"; or 600, 60, and 6 is the "current" of the new age of Aquarius - the Water Bearer, which heralds the end of the age of Pisces - the Fishes (an early symbol of Christianity) in the teachings of the Order of the Eastern Templars or O.T.O.