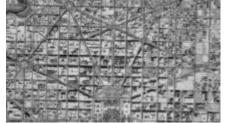

The street design in Washington, D.C., has been laid out in such a manner that certain Luciferic symbols are depicted by the streets, cul-de-sacs and rotaries. This design was created in 1791, a few years after Freemasonry assumed the leadership of the New World Order, in 1782.

The United States of America was chosen to lead the world into this kingdom of Antichrist from the beginning. The capital is Washington, D.C.

In 1791, Pierre Charles L'Enfante (the designer, who was a Freemason), laid out Governmental Center of Washington, D.C., he planned more than just streets, roads, and buildings. He hid certain occultic magical symbols in the layout of U.S. Governmental Center. When these symbols are united they become one large Luciferic, or occultic, symbol.

Washington D.C. An untrained eye might not see the Luciferic connection in this map.

The upper four points of the Goathead represent the four elements of the world, Fire, Water, Earth, and Air. The bottom fifth point represents the spirit of Lucifer. All of which are represented in Washington D.C. (The United States Capital)