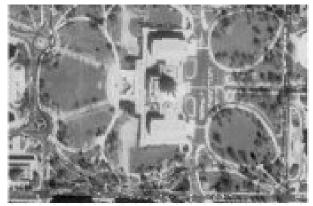

Lansat satellite image of the White House (below center) and surrounding northern area.

The White House makes up the southern most tip of the Goathead.

In the map above, beginning from top left to top middle:

Four out of five triangles of the Goathead has a circle, representing the All-Seeing Eye atop each triangle. However, the architect had a problem with the triangle at the far right, because he chose the square as the anchor point; the solution is to place Thomas Circle at one of the points, thus giving that triangle an All-Seeing Eye. In fact, I believe this is the reason why Thomas Circle was placed in the odd position it was; it is the only circle which was not placed as an anchor of the Pentagram. Even the Southern Point of the Goathead Pentagram, the one which ends at the White House, has a circle at its top. Notice the Ellipse located just to the south of the White House lawn. (below)

#### NORTH

Lansat image of the White House

Thus, the FreeMason architect who drew this pattern intended to show that Governmental Center was planned to be ruled by Satan. Further, the Goathead Pentagram was placed so the Southernmost point, the spiritual point, is precisely centered on the White House. Notice that I did not arbitrarily draw these lines to center on the White House; rather, the White House is the precise point where the two lines formed by Connecticut Avenue flowing from Dupont Circle, and by Vermont Avenue flowing from Logan Circle, intersect. The meaning is all too clear. Occultists planned for the White House to be controlled by Lucifer in accordance with his occultic power and doctrine.