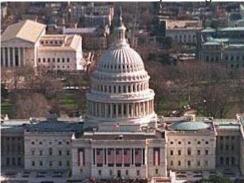

Now, let us look at the symbol contained in the lower right hand portion of your Washington, D.C., city street map. This combination of symbols runs South and East from the White House to the United States Capitol. These are the symbols which clearly stamp Freemasonry upon this city, and which unmistakably reveal that the brand of Luciferic worship which we see in the Goathead

Pentagram is the brand practiced by Freemasonry. Let us look at these Freemasonry symbols.

The three most sacred symbols of Freemasonry are the Compass, the Square, and the Rule or straight-edge. Look at the United States capitol, and you will see that it is laid out in the form of a circle. This represents the top of a professional compass of that era, which was circular. Pennsylvania Avenue, running from the Capitol to the White House, represents one leg of the compass. Maryland Avenue, running from the Capitol to Thomas Jefferson Memorial (left), represents the second leg of the compass. In this instance, you will have to lay out a

ruler and draw a solid line from the Capitol to the Jefferson Memorial to get the full effect, because Maryland does not run straight through. It runs for a while and then disappears only to reappear again further toward the Memorial. However, you can easily see that the general direction runs precisely toward the Jefferson Memorial.

This is the compass of Freemasonry.

The Freemason's Square begins at Union Square, with Louisiana Avenue forming one arm and Washington Avenue the other. Again, you will have to draw a line down Louisiana Avenue and Washington to see the fully-formed square, because Louisiana ends at Pennsylvania and Washington ends at Maryland. The critical 900 angle of the square is pictorially missing; however, once you draw the natural continuation of Louisiana and Washington beyond their termination points you will see the 900 square perfectly formed.

The Freemason's Rule, or straightedge, is clearly seen if you draw a straight line south from the White House center to the base of the Washington Monument and then straight East to the Capitol.

Thus, all three of the sacred instruments of Freemasonry are depicted in the layout of these streets. As I stated earlier, the deliberate planning of these Governmental Buildings so that they would be laid out so as to represent these three sacred tools of Freemasonry, coupled with the Luciferic Goathead Pentagram, clearly tell us that the brand of Luciferic control and worship planned for this capitol city was Freemasonry. This clearly shows that the New World Order for which FreeMasonry has labored for so many years is Luciferic, their vigorous protestations to the contrary notwithstanding.

But there is more. Look again at the United States Capitol (above). At the extreme Eastern side of the Capitol, you can see two cul-de-sacs which are irregularly shaped. In fact, when you draw a bold black line carefully around these cul-de-sacs, and continue the black line around the Capitol, you get the appearance of a horned owl, with the cul-de-sacs as its ears. This is not accidental, either. This is another way of representing Satan. Freemasonry designed the layout of Washington D.C. they placed the owl there and on the American One Dollar Bill.