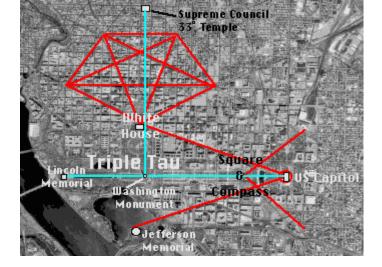

In the street layout of Washington D.C., the fifth point is the White House, a symbol placement which represents the intention that the spirit and the mind of Lucifer will be permanently residing in the White House. The map I found isn't all that accurate as far as the streets are concerned, but it will have to do.

- 1. Dupont Circle, Logan Circle, and Scott Circle in the middle, form the top three points of the Devil's Goathead of Mendes, one of the most important types of the Five-pointed Devil's Pentagram.
- 2. Washington Circle forms the extreme left-hand point of the Goathead.
- 3. Mt. Vernon Square forms the extreme right-hand point of the Goathead.
- 4. The White House forms the fifth and bottom point of the Goathead.

There is a 666 evident in the most important top three circles of the Goathead, Dupont Circle, Scott Circle, and Logan Circle. Each of these streets has six major streets coming into them from all angles of the circle. This type of encoding is so typical of the occultist.

**Dupont Circle** 

Scott Circle

Satellite photos came from Microsoft's Terraserver.

Now look for a moment at the circles which comprise the points of the Pentagram. Washington Circle, Dupont Circle, Scott Circle, and Logan Circle comprise four of the six points of the Pentagram. The only point which is not a circle or a form of a circle is Mt. Vernon Square. We shall return to the discussion of the importance of the square to the occultist, but let us now concentrate upon the circle.

Now, let us look at the symbol contained in the lower right hand portion of your Washington, D.C., city street map. This combination of symbols runs South and East from the White House to the United States Capitol. These are the symbols which clearly stamp Freemasonry upon this city, and which unmistakably reveal that the brand of Luciferic worship which we see in the Goathead

Pentagram is the brand practiced by Freemasonry. Let us look at these Freemasonry symbols.

The three most sacred symbols of Freemasonry are the Compass, the Square, and the Rule or straight-edge. Look at the United States capitol, and you will see that it is laid out in the form of a circle. This represents the top of a professional compass of that era, which was circular. Pennsylvania Avenue, running from the Capitol to the White House, represents one leg of the compass. Maryland Avenue, running from the Capitol to Thomas Jefferson Memorial (left), represents the second leg of the compass. In this instance, you will have to lay out a

This is the compass of Freemasonry.

The Freemason's Square begins at Union Square, with Louisiana Avenue forming one arm and Washington Avenue the other. Again, you will have to draw a line down Louisiana Avenue and Washington to see the fully-formed square, because Louisiana ends at Pennsylvania and Washington ends at Maryland. The critical 900 angle of the square is pictorially missing; however, once you draw the natural continuation of Louisiana and Washington beyond their termination points you will see the 900 square perfectly formed.

The Freemason's Rule, or straightedge, is clearly seen if you draw a straight line south from the White House center to the base of the Washington Monument and then straight East to the Capitol.

Thus, all three of the sacred instruments of Freemasonry are depicted in the layout of these streets. As I stated earlier, the deliberate planning of these Governmental Buildings so that they would be laid out so as to represent these three sacred tools of Freemasonry, coupled with the Luciferic Goathead Pentagram, clearly tell us that the brand of Luciferic control and worship planned for this capitol city was Freemasonry. This clearly shows that the New World Order for which FreeMasonry has labored for so many years is Luciferic, their vigorous protestations to the contrary notwithstanding.