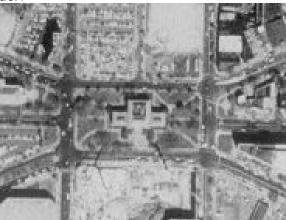

Washington D.C. An untrained eye might not see the Luciferic connection in this map.

The upper four points of the Goathead represent the four elements of the world, Fire, Water, Earth, and Air. The bottom fifth point represents the spirit of Lucifer. All of which are represented in Washington D.C. (The United States Capital)

According to occultic/Satanic doctrine, the upper four points of the Goathead(left) represent the four elements of the world, Fire, Water, Earth, and Air. The bottom fifth point represents the spirit of Lucifer. In the above photocopy of the Goathead Pentagram, the fifth point extends down into the mind of the goat, who represents Lucifer. With all that as background, let us now begin our study of Governmental Center, Washington, D.C.

In the street layout of Washington D.C., the fifth point is the White House, a symbol placement which represents the intention that the spirit and the mind of Lucifer will be permanently residing in the White House. The map I found isn't all that accurate as far as the streets are concerned, but it will have to do.

Lansat satellite image of the White House (below center) and surrounding northern area.

The White House makes up the southern most tip of the Goathead.

In the map above, beginning from top left to top middle:

- 1. Dupont Circle, Logan Circle, and Scott Circle in the middle, form the top three points of the Devil's Goathead of Mendes, one of the most important types of the Five-pointed Devil's Pentagram.
- 2. Washington Circle forms the extreme left-hand point of the Goathead.
- 3. Mt. Vernon Square forms the extreme right-hand point of the Goathead.
- 4. The White House forms the fifth and bottom point of the Goathead.